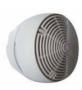

**AVS2000/W White color piezo indoor sounder:** AVS2000 has a round shape which allows a wall or ceiling fixing. It has also a white off color which makes it discrete in the installation. It operates with a piezo-electric cell that guarantees a poor consumption. Its side hearing ensures an excellent broadcasting of the sound. 2 sound level settings. Sound power: 90 to100dB @1meter. AVS2000/R: red version

| Weight: 200g               | Operating to: 0 to 50°C                  |
|----------------------------|------------------------------------------|
| dimension: Ø104; 84mm high | Operating voltage: 15-60Vdc              |
| IP rating: 31              | Consumption (24Vdc): 6mA min to 25mA max |