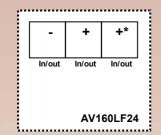

**AV160LF24 Piezo indoor sounder with xenon flash:** Red color internal siren for fire alarm systems. Its classic and functional aesthetic is suitable for residential, commercial and industrial environments. Programmable sound. Sound power: 100dB @1meter

| Weight: 220g                 | Operating to: -10 to 55°C         |
|------------------------------|-----------------------------------|
| dimension: 168 x 105 x 41 mm | Operating voltage: 12-27 Vdc      |
| IP rating: 30                | Consumption (24Vdc): 270 to 330mA |