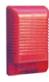

**P7064 optical acoustic alarm panel:** Suitable for any risk situation such as fire, flooding, gas leak, etc. where visual and/or acoustic information is needed. **Self-powered version: SP7066.** Sound power 100dB.

| Weight: 400g              | Material: ABS               |
|---------------------------|-----------------------------|
| dimension: 110 x 285 x 68 | Operating voltage: 12/24Vdc |
| IP rating: 55             | Consumption: 60mA (24V)     |