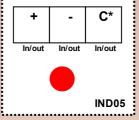

**IND05 Remote alarm indicator**: Makes possible the optical alarm repetition. Compatible with our complete range of detectors. Angle of vision 180°. Water proof version: **IND05E** 

| Weight: 35g                     | Operating voltage: 15Vdc to 30Vdc (<2Vdc for 05 range) |
|---------------------------------|--------------------------------------------------------|
| Dimension: 85 x 64 x 33 mm      | Quiescent current: 0A                                  |
| IP rating: 22 (water proof: 43) | Alarm current (24Vdc): 10mA                            |

\* positive connection for 05 range

REFERENCE DESCRIPTION

IND05 Remote alarm indicator (IND05E: water proof version)

AVS2000/W White piezo indoor sounder AVS2000/R Red piezo indoor sounder P7065 Optical acoustic alarm panel