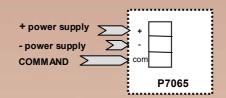

**P7065 optical acoustic alarm panel:** Suitable for any risk situation such as fire, flooding, gas leak, etc. where visual and/or acoustic information is needed. This particularly fine and pleasant design is suitable for installations in hotels, shops, shopping malls, cinemas. Lighting with high luminosity LED. Self-powered with Ni-Cd battery for **P7068 version**. Sound power 95dB.

| The provided make the control of the control of the provided provided the control of the control |                               |
|--------------------------------------------------------------------------------------------------------------------------------------------------------------------------------------------------------------------------------------------------------------------------------------------------------------------------------------------------------------------------------------------------------------------------------------------------------------------------------------------------------------------------------------------------------------------------------------------------------------------------------------------------------------------------------------------------------------------------------------------------------------------------------------------------------------------------------------------------------------------------------------------------------------------------------------------------------------------------------------------------------------------------------------------------------------------------------------------------------------------------------------------------------------------------------------------------------------------------------------------------------------------------------------------------------------------------------------------------------------------------------------------------------------------------------------------------------------------------------------------------------------------------------------------------------------------------------------------------------------------------------------------------------------------------------------------------------------------------------------------------------------------------------------------------------------------------------------------------------------------------------------------------------------------------------------------------------------------------------------------------------------------------------------------------------------------------------------------------------------------------------|-------------------------------|
| Weight: 590g (760g for P7068 version)                                                                                                                                                                                                                                                                                                                                                                                                                                                                                                                                                                                                                                                                                                                                                                                                                                                                                                                                                                                                                                                                                                                                                                                                                                                                                                                                                                                                                                                                                                                                                                                                                                                                                                                                                                                                                                                                                                                                                                                                                                                                                          | Material: polycarbonate       |
| dimension: 331 x 150 x 68                                                                                                                                                                                                                                                                                                                                                                                                                                                                                                                                                                                                                                                                                                                                                                                                                                                                                                                                                                                                                                                                                                                                                                                                                                                                                                                                                                                                                                                                                                                                                                                                                                                                                                                                                                                                                                                                                                                                                                                                                                                                                                      | Operating voltage: 10,8-28Vdc |
| IP rating: 45                                                                                                                                                                                                                                                                                                                                                                                                                                                                                                                                                                                                                                                                                                                                                                                                                                                                                                                                                                                                                                                                                                                                                                                                                                                                                                                                                                                                                                                                                                                                                                                                                                                                                                                                                                                                                                                                                                                                                                                                                                                                                                                  | Average consumption: 95mA     |

## IND05, AVSU-EFP, AVS2000, AV160LF24, P7065, P7064, VTR0241210 Accessories

+12/24Vdc 1
- 12/24Vdc 2
Command 3
P7064

\* Max sound level: jumper CV1 on \*\* Min sound level: jumper CV1 and CV3 on

\* positive connection for modulated sound