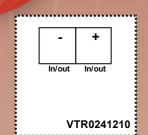

**VTR0241210 Electromagnetic door release unit:** Electromagnetic door holders mounted in a steel box + rotating equipped keeper-plate. It is designed to hold open fire or smoke stop doors, for convenience and then release automatically them in response to an emergency. The keeper plate is mounted on a rotating and shock-absorbing support for angles  $\leq 60^{\circ}$ . Release push-button.

| dimension: 85 x 70 x 45 mm         | Holding force: 50daN                     |
|------------------------------------|------------------------------------------|
| IP rating: 42                      | P: 1,2W                                  |
| Colour, material: white epoxy, met | allic box Operating voltage: 24 Vdc ±10% |
|                                    |                                          |