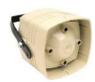

**AVSU-EFP Outdoor sounder:** AVSU-EFP is a sounder with IP54. It is attended for outdoor use. Sound power: 110dB @1meter.

| Weight: 1Kg                   | Modulated sound: 440 / 554 Hz |
|-------------------------------|-------------------------------|
| dimension: 101 x 101 x 132 mm | Operating voltage: 18-60Vdc   |
| IP rating: 54                 | Consumption (48Vdc): 40mA     |