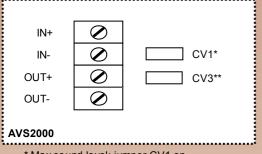

**AVS2000/W White color piezo indoor sounder:** AVS2000 has a round shape which allows a wall or ceiling fixing. It has also a white off color which makes it discrete in the installation. It operates with a piezo-electric cell that guarantees a poor consumption. Its side hearing ensures an excellent broadcasting of the sound. 2 sound level settings. Sound power: 90 to100dB @1meter. AVS2000/R: red version

| Weight: 200g               | Operating to: 0 to 50°C                  |
|----------------------------|------------------------------------------|
| dimension: Ø104; 84mm high | Operating voltage: 15-60Vdc              |
| IP rating: 31              | Consumption (24Vdc): 6mA min to 25mA max |

## IND05, AVSU-EFP, AVS2000, AV160LF24, P7065, P7064, VTR0241210 Accessories

+12/24Vdc 1
- 12/24Vdc 2
Command 3
P7064

\* Max sound level: jumper CV1 on \*\* Min sound level: jumper CV1 and CV3 on

\* positive connection for modulated sound