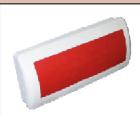

**P7065 optical acoustic alarm panel:** Suitable for any risk situation such as fire, flooding, gas leak, etc. where visual and/or acoustic information is needed. This particularly fine and pleasant design is suitable for installations in hotels, shops, shopping malls, cinemas. Lighting with high luminosity LED. Self-powered with Ni-Cd battery for **P7068 version**. Sound power 95dB.

| The provided make the control of the control of the provided provided the control of the control |                               |
|--------------------------------------------------------------------------------------------------------------------------------------------------------------------------------------------------------------------------------------------------------------------------------------------------------------------------------------------------------------------------------------------------------------------------------------------------------------------------------------------------------------------------------------------------------------------------------------------------------------------------------------------------------------------------------------------------------------------------------------------------------------------------------------------------------------------------------------------------------------------------------------------------------------------------------------------------------------------------------------------------------------------------------------------------------------------------------------------------------------------------------------------------------------------------------------------------------------------------------------------------------------------------------------------------------------------------------------------------------------------------------------------------------------------------------------------------------------------------------------------------------------------------------------------------------------------------------------------------------------------------------------------------------------------------------------------------------------------------------------------------------------------------------------------------------------------------------------------------------------------------------------------------------------------------------------------------------------------------------------------------------------------------------------------------------------------------------------------------------------------------------|-------------------------------|
| Weight: 590g (760g for P7068 version)                                                                                                                                                                                                                                                                                                                                                                                                                                                                                                                                                                                                                                                                                                                                                                                                                                                                                                                                                                                                                                                                                                                                                                                                                                                                                                                                                                                                                                                                                                                                                                                                                                                                                                                                                                                                                                                                                                                                                                                                                                                                                          | Material: polycarbonate       |
| dimension: 331 x 150 x 68                                                                                                                                                                                                                                                                                                                                                                                                                                                                                                                                                                                                                                                                                                                                                                                                                                                                                                                                                                                                                                                                                                                                                                                                                                                                                                                                                                                                                                                                                                                                                                                                                                                                                                                                                                                                                                                                                                                                                                                                                                                                                                      | Operating voltage: 10,8-28Vdc |
| IP rating: 45                                                                                                                                                                                                                                                                                                                                                                                                                                                                                                                                                                                                                                                                                                                                                                                                                                                                                                                                                                                                                                                                                                                                                                                                                                                                                                                                                                                                                                                                                                                                                                                                                                                                                                                                                                                                                                                                                                                                                                                                                                                                                                                  | Average consumption: 95mA     |